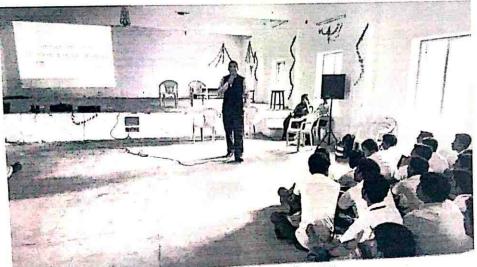

trict - 629202 で有

The Tamil Nadu State Senior Takewonda championship 2017 was conducted on 5/11/2017 at Stella Mary's college of engineering. Mr .Joseph Path Briton . District Sports and Youth Welfare officer (Rtd.) Sports Development Authority of Tamil Nadu presided over the event.



Tamil Nadu State Senior Takewonda championship 2017 was conducted on 5/11/2017

DAR:Suresh Premil Kumar, M.E., Fh.D PRINCIPAL STELLAMARY'S COLLEGE OF ENGINEERING ARUTHENGANVILAL AZHICKAL 705-625 202 RANY CRUMARI DISTRICT





Tamil Nadu State Senior Takewonda championship 2017 was conducted on 5/11/2017



### Stella Mary's College of Engineering,

Aruthenganvilai, kallukattiJunction, AzhikalPost, Kanyakumari District – 629202

#### Career Guidance Program to School students by our Faculty outside college



Career Guidance Program

Career opportunities to school students after 12<sup>th</sup> class at Babu i memorial higher secondary school by Mr.Manish corporate relation officer Stella Mary's college of engineering

on 21/10/2017

1/1



Aruthenganvilai, kallukattiJunction, Azhikal Post, Kanyakumari District – 629202



Career Guidance Program to school Students out side our college

# STELLA MARYS COLLEGE OF ENGINEERING

Aruthenganvilai, Kallukatti Junction, Azbikal Post, Kanyakumari District, Tamil Nadu - 629 202

### SMCE/OEAD/TN/CR/412/2017-18

16.10.2017

#### **CIRCULAR**

It is planned to conduct Junior Red Cross Camp for school students on 20.10.2017 at the S & H Auditorium. All are requested to give your cooperation for the success of the programme.

RINCIPAL

- 1. The Director
-