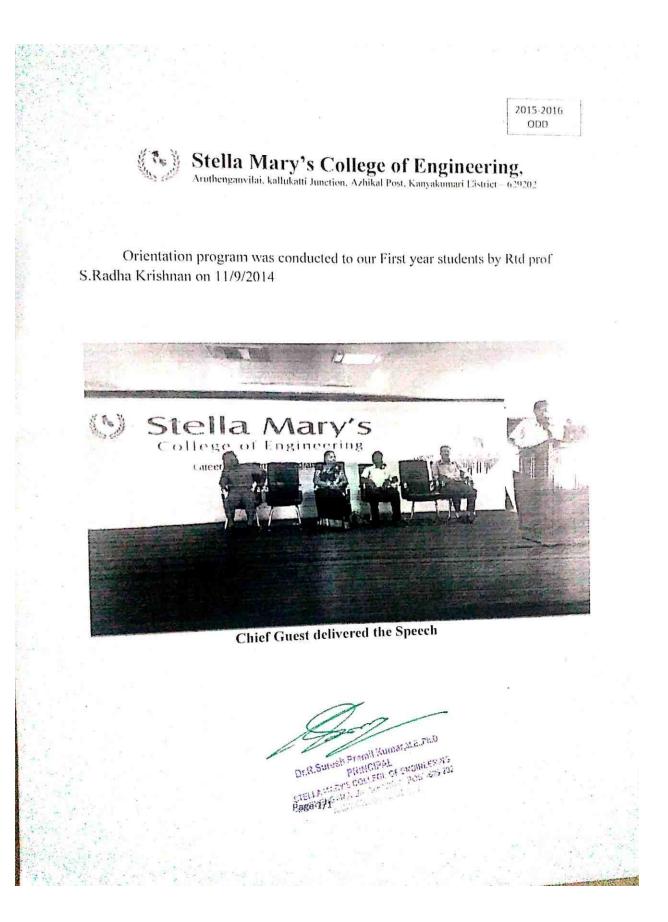

#### STELLA MARYS COLLEGE OF ENGINEERING Aratherigan dai, Kallidotti Inju tour, Azhilod Post, Kamakimari Dydru i, Tousi Stada - o 20202

### SMCE/OEADTN/CR-512/2017-2018

٠.

31.10.2017