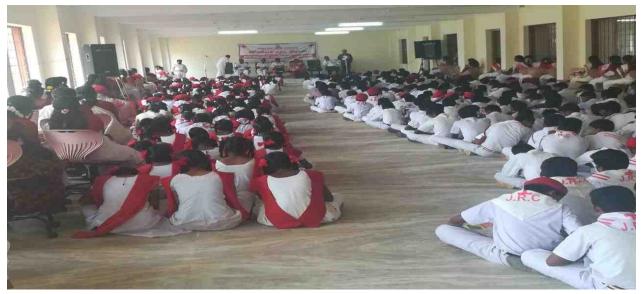

# 7.1.11 Number of initiatives taken to engage with and contribute to local community during the last five years (Not addressed elsewhere)

| SL | Year    | Name of the Program                               | Page number |
|----|---------|---------------------------------------------------|-------------|
| 1  |         | EnSav club                                        | 3-20        |
| 2  | 2018-19 | Career guidance program to 12th standard students | 21-22       |
| 3  |         | Ensav club                                        | 24-29       |
| 4  |         | Chess tournament                                  | 30-32       |
| 5  |         | Taekwondo championship 2017                       | 33-35       |
| 6  | 2017-18 | Career Opportunities after 12th class             | 36-37       |
| 7  |         | Junior red Cross camp for school students         | 38-40       |
| 8  |         | Soft Skills to Fresher's                          | 41-42       |
| 9  |         | Cultural program For Elementary School students   | 44-46       |
| 10 | 2016-17 | Career guidance program to 12th standard students | 47-49       |
| 11 | 2015-16 | Orientation program to our fresher's              | 51-52       |
| 12 | 2014-15 | Orientation program to our fresher's              | 55-57       |