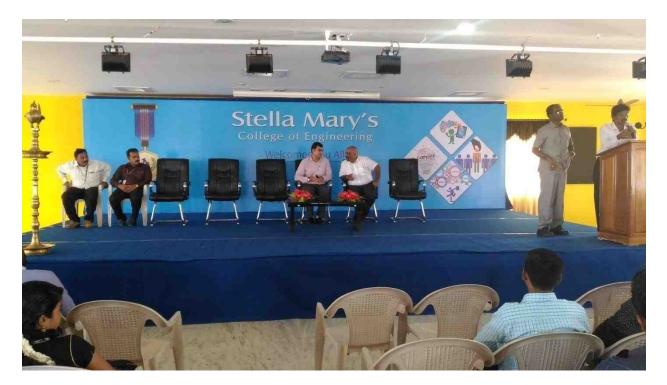

## ACADEMIC YEAR (2018-2019)

STELLA MARYS COLLEGE OF ENGINEERING

SMCE/OEAD/TN/CR-589/2018-2019

9.10.2018

#### CIRCULAR

Stella Mary's College of Engineering has instated Energy Awareness Club "The Stella Mary's EnSAV Club" under GREEN (Energy efficiency Research group) on 8/10/2018. The instatement of the club was initiated by Department of Electrical and Electronics Engineering and was supported by the Department of Mechanical Engineering.Dr.L.Ramesh,Founder and Chairman, Green9, presided over the function and resented the certificate of our college's membership. He also detailed about the motive of this club and contributions expected from student's side in the accomplishment of this mission. He also detailed about the benefits of being a member of this club and motivated the students to be active members in carrying out the 'Energy Saving Awareness' mission in the neighborhood first the entire awareness to would become an which in turn district.Dr.BalaMurugan,Assistant Executive Engineer,TNEB,Chennai,gave a talk on the "Importance of Energy Conservation" and explained how a preliminary audit campaign could be initiated and performed in houses in an area, Students of CivilEngineering also can part of Energy Club.Interested students are asked to contact Dr.EzhilVignesh.AP/EEE on or before 10-10-2018.

#### STELLA MARY'S GREEN9-EnSAv CLUB

The STELLA MARY'S GREEN9-EnSAv CLUB was instated on 8<sup>th</sup> September 2018. Dr Ramesh Professor and Addl. Dean - Engg. and Technology, Director MGR Vision 10MW and SUPERCEN, Joint Secretary. - 1E India TDC and Er. BALAMURUGAN, Assistant Executive Engineer, Tamil Nadu Electricity Board, Chennai, India presided over the inaugural function.