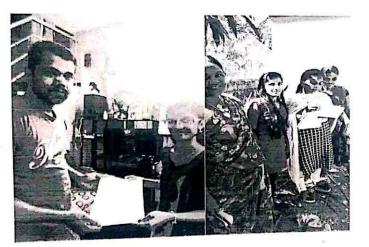

Scanned by CamScanner

Energy Audit near residential area

Energy Audit near residential area

OUR STUDENTS VISITED ENERGY AUDIT IN RESIDENTIAL HOUSES on 10/2/2019 AND 12/2/2019

1/1

(2)

Stella Mary's College of Engineering, Aruthenganvilai, kallukattiJunction, AzhikalPost, Kanyakumari District – 629202 ENSAVE CLUB ACTIVITIES