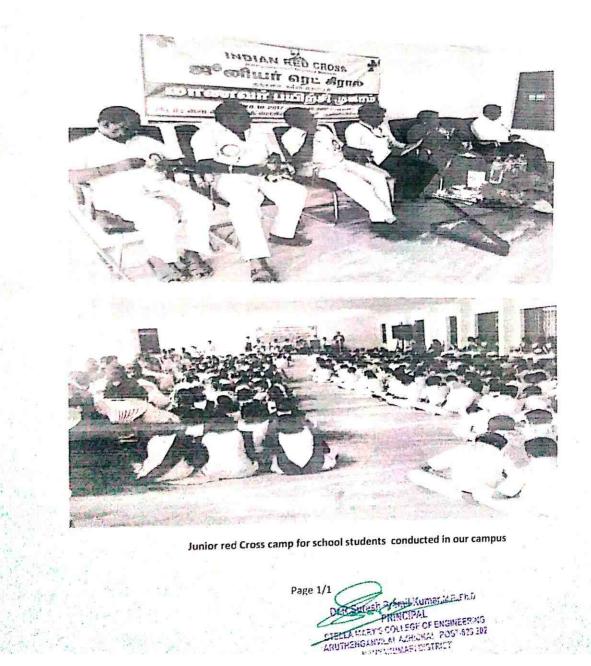

# 7.1.11 Number of initiatives taken to engage with and contribute to local community during the last five years (Not addressed elsewhere)

| SL | Year    | Name of the Program                               | Page number |
|----|---------|---------------------------------------------------|-------------|
| 1  |         | EnSav club                                        | 3-20        |
| 2  | 2018-19 | Career guidance program to 12th standard students | 21-22       |
| 3  |         | Ensav club                                        | 24-29       |
| 4  |         | Chess tournament                                  | 30-32       |
| 5  |         | Taekwondo championship 2017                       | 33-35       |
| 6  | 2017-18 | Career Opportunities after 12th class             | 36-37       |
| 7  |         | Junior red Cross camp for school students         | 38-40       |
| 8  |         | Soft Skills to Fresher's                          | 41-42       |
| 9  |         | Cultural program For Elementary School students   | 44-46       |
| 10 | 2016-17 | Career guidance program to 12th standard students | 47-49       |
| 11 | 2015-16 | Orientation program to our fresher's              | 51-52       |
| 12 | 2014-15 | Orientation program to our fresher's              | 55-57       |