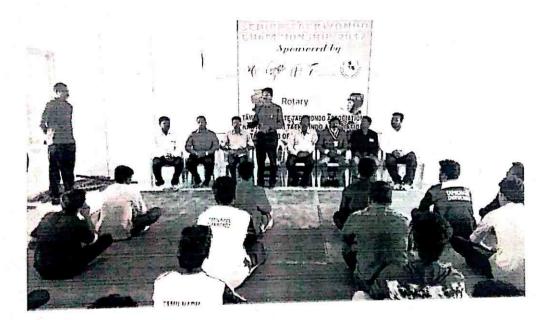

ENGINEERING Aratherigan dai, Kallidotti Inju tour, Azhilod Post, Kamakimari Dydru i, Tousi Stada - o 20202

### SMCE/OEADTN/CR-512/2017-2018

٠.

31.10.2017

#### CIRCULAR

The Tamil Nadu State Senior Takewonda championship 2017 is to be conducted on 5/11/2017 in our college campus. All are requested to give your cooperation for the success of the programme.



Copy to

1. The Director

2. All Staff



### Stella Mary's College of Engineering, Aruthenganvilai, kallukattiJunction. AzhikalPost, Kanyakumari District - 629202 で有

The Tamil Nadu State Senior Takewonda championship 2017 was conducted on 5/11/2017 at Stella Mary's college of engineering. Mr .Joseph Path Briton . District Sports and Youth Welfare officer (Rtd.) Sports Development Authority of Tamil Nadu presided over the event.



Tamil Nadu State Senior Takewonda championship 2017 was conducted on 5/11/2017

DAR:Suresh Premil Kumar, M.E., Fh.D PRINCIPAL STELLAMARY'S COLLEGE OF ENGINEERING ARUTHENGANVILAL AZHICKAL 705-625 202 RANY CRUMARI DISTRICT





Tamil Nadu State Senior Takewonda championship 2017 was conducted on 5/11/2017



### Stella Mary's College of Engineering,

Aruthenganvilai, kallukattiJunction, AzhikalPost, Kanyakumari District – 629202

#### Career Guidance Program to School students by our Faculty outside college



Career Guidance Program

Career opportunities to school students after 12<sup>th</sup> class at Babu i memorial higher secondary school by Mr.Manish corporate relation officer Stella Mary's college of engineering

on 21/10/2017

1/1



Aruthenganvilai, kallukattiJunction, Azhikal Pos