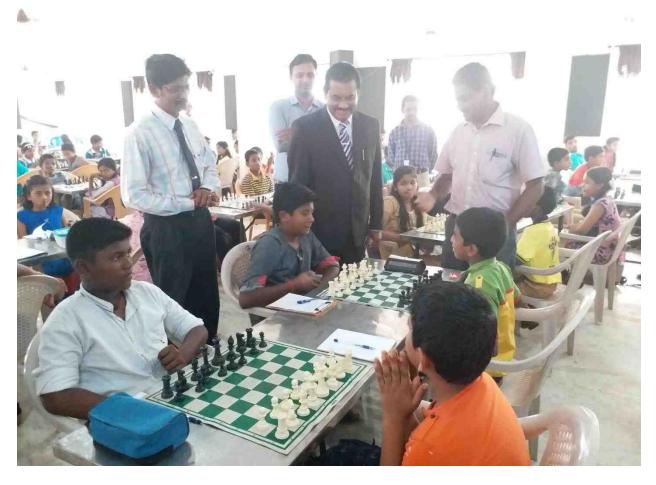

## CIRCULAR

The District level Chess Championship 2017 Programme is scheduled in our campus 25<sup>th</sup>& 26<sup>th</sup> November 2017.

All the staff members are asked to involve themselves voluntarily in the programme that take place in our Campus

PRINCIPAL

Copy to

- 1. The Director
- 2. All Staff

2017/2018 000

# Stella Mary's College of Engineering, Aruthenganvilai, kallukatti Junetion, Azhikal Post, Kanyakumari District 629202

The KanyaKumari District level chess tournament for school students was conducted on 25/11/2017 and 26/11/2017 and our honorable chairman Dr.Nazerath Charles presided over the event's valedictory function. The chief guest of the day was the head master of SLB School, Mr. Vijayan . Nagercoil and the headmistress of Mt.Carmel. Kolvel.Sister.Jothis.







KanyaKumari District level chess tournament for school students conducted in our campus

#### STELLA MARYS COLLEGE OF ENGINEERING Aratherigan dai, Kallidotti Inju tour, Azhilod Post, Kamakimari Dydru i, Tousi Stada - o 20202

### SMCE/OEADTN/CR-512/2017-2018

٠.

31.10.2017

#### CIRCULAR

The Tamil Nadu State Senior Takewonda championship 2017 is to be conducted on 5/11/2017 in our college campus. All are requested to give your cooperation for the success of the programme.



Copy to

1. The Director

2. All Staff



### Stella Mary's College of Engineering, Aruthenganvilai, kallukattiJunction. AzhikalPost, Kanyakumari District - 629202 で有

The Tamil Nadu State Senior Takewonda championship 2017 was conducted on 5/11/2017 at Stella Mary's college of engineering. Mr .Joseph Path Briton .