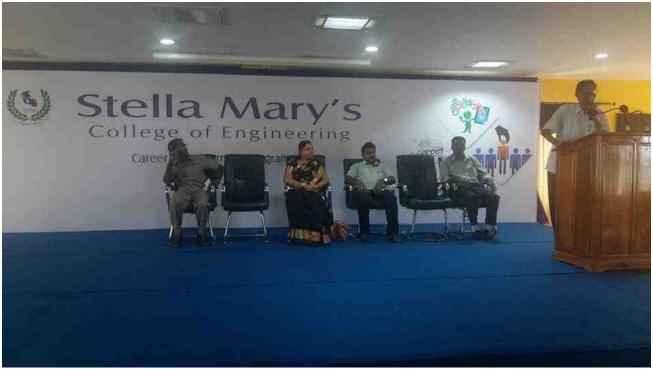

#### STELLA MARYS COLLEGE OF ENGINEERING Aratherigan dai, Kallidotti Inju tour, Azhilod Post, Kamakimari Dydru i, Tousi Stada - o 20202

### SMCE/OEADTN/CR-512/2017-2018

٠.

31.10.2017